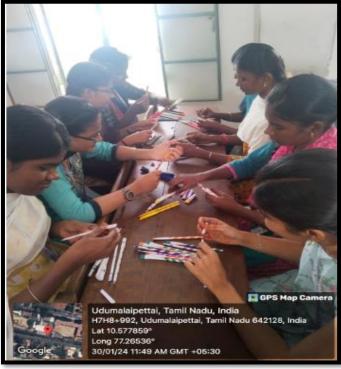

## Circular

Sri G.V.G Visalakshi College for Women Udumalpet Green Initiative and Environmental club Circular

Dear Madam,

Green Initiatives & Environmental Club plan to organize a Training Programme on "Paper Pen making" on behalf of the celebration Azadika Amrit Mahotsav on 29.01.2024 at 11am in Botany Lab. All UG Students are allowed to participate in this event. Students those who are willing to participate in this training programme can register their names in the Botany lab on or before 24.01.2024.