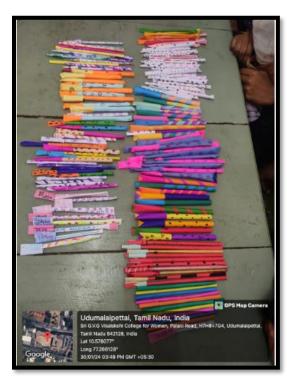

## Circular

Sri G.V.G Visalakshi College for Women Udumalpet Green Initiative and Environmental club Circular

Dear Madam,

Green Initiatives & Environmental Club plan to organize a Training Programme on "Paper Pen making" on behalf of the celebration Azadika Amrit Mahotsav on 29.01.2024 at 11am in Botany Lab. All UG Students are allowed to participate in this event. Students those who are willing to participate in this training programme can register their names in the Botany lab on or before 24.01.2024.