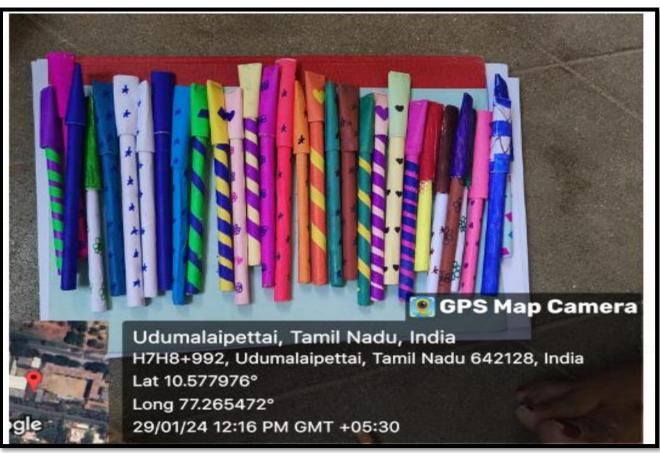

## Circular

Sri G.V.G Visalakshi College for Women Udumalpet Green Initiative and Environmental club Circular

Dear Madam,

Green Initiatives & Environmental Club plan to organize a Training Programme on "Paper Pen making" on behalf of the celebration Azadika Amrit Mahotsav on 29.01.2024 at 11am in Botany Lab. All UG Students are allowed to participate in this event. Students those who are willing to participate in this training programme can register their names in the Botany lab on or before 24.01.2024.