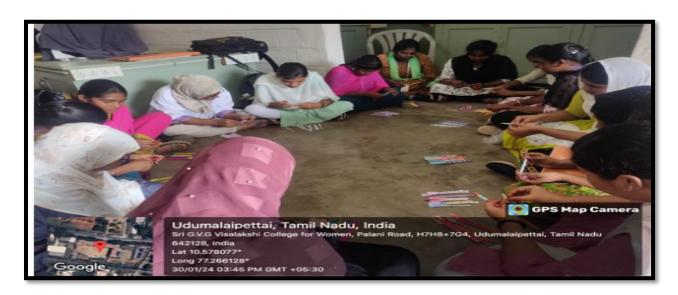

## Circular

Sri G.V.G Visalakshi College for Women Udumalpet Green Initiative and Environmental club Circular

Dear Madam,

Green Initiatives & Environmental Club plan to organize a Training Programme on "Paper Pen making" on behalf of the celebration Azadika Amrit Mahotsav on 29.01.2024 at 11am in Botany Lab. All UG Students are allowed to participate in this event. Students those who are willing to participate in this training programme can register their names in the Botany lab on or before 24.01.2024.