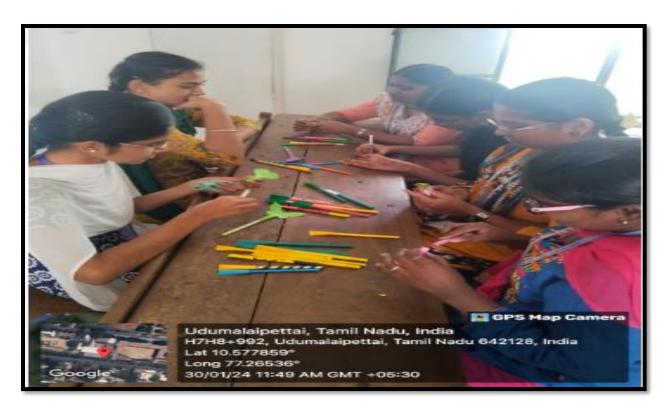

## Circular

Sri G.V.G Visalakshi College for Women Udumalpet Green Initiative and Environmental club Circular

Dear Madam,

Green Initiatives & Environmental Club plan to organize a Training Programme on "Paper Pen making" on behalf of the celebration Azadika Amrit Mahotsav on 29.01.2024 at 11am in Botany Lab. All UG Students are allowed to participate in this event. Students those who are willing to participate in this training programme can register their names in the Botany lab on or before 24.01.2024.